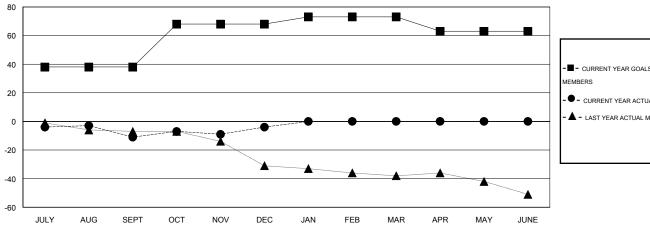

## GOALS AND ACTUAL MEMBERS CUMULATIVE

| <b>-</b> | CURRENT YEAR GOALS FOR NEW |
|----------|----------------------------|
| EMD      | EDS                        |

- CURRENT YEAR ACTUAL MEMBERS

- LAST YEAR ACTUAL MEMBERS