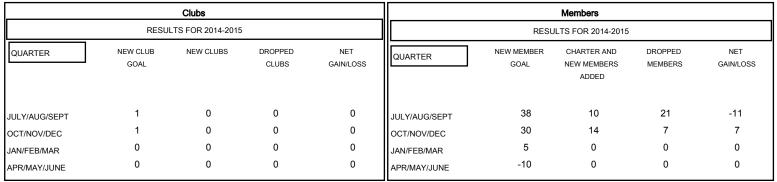

|   | DROPPED CLUBS: 0 |    |
|---|------------------|----|
| - | DROPPED MEMBERS  |    |
|   | DECEASED         | 5  |
|   | CLUB CANCELLED   | 0  |
|   | OTHER            | 23 |
|   | TOTAL            | 28 |